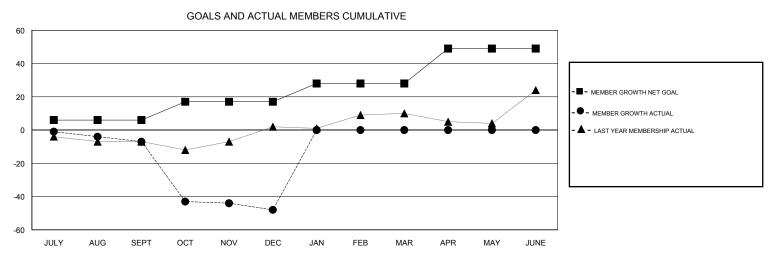

## WILLIAM PHILLIPI **LOCATION NEW MEXICO GMT CA** Clubs Members RESULTS FOR 2018-2019 RESULTS FOR 2018-2019 NEW CLUB GOAL NEW CLUBS DROPPED CLUBS MEMBER GROWTH NET MEMBER GROWTH DROPPED QUARTER QUARTER GOAL ACTUAL MEMBERS ACTUAL (including transfers) 2 0 0 6 15 19 JULY/AUG/SEPT JULY/AUG/SEPT 2 11 3 43 OCT/NOV/DEC OCT/NOV/DEC 2 0 0 0 0 11 JAN/FEB/MAR JAN/FEB/MAR 2 0 0 21 0 0 APR/MAY/JUNE APR/MAY/JUNE