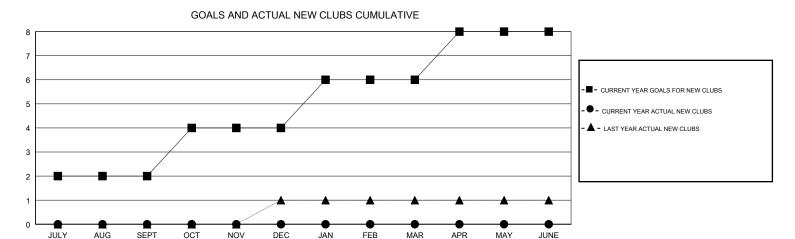

## WILLIAM PHILLIPI **LOCATION NEW MEXICO GMT CA** Clubs Members RESULTS FOR 2018-2019 RESULTS FOR 2018-2019 NEW CLUB GOAL NEW CLUBS DROPPED CLUBS MEMBER GROWTH NET MEMBER GROWTH DROPPED QUARTER QUARTER GOAL ACTUAL MEMBERS ACTUAL (including transfers) 2 0 0 6 15 19 JULY/AUG/SEPT JULY/AUG/SEPT 2 11 3 43 OCT/NOV/DEC OCT/NOV/DEC 2 0 0 0 0 11 JAN/FEB/MAR JAN/FEB/MAR 2 0 0 21 0 0 APR/MAY/JUNE APR/MAY/JUNE